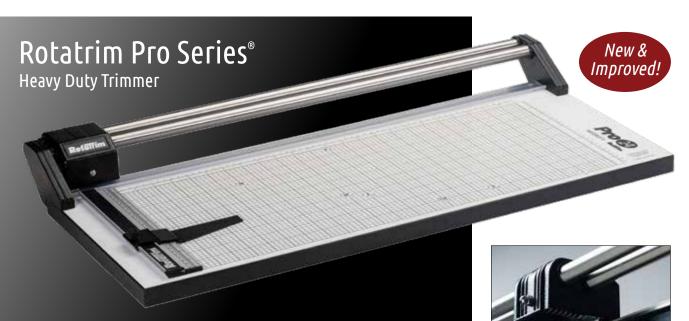

Originally designed with the photographer in mind, the heavy-duty use Rotatrim Pro Series has proven its durability and worth as an "all-day, everyday use" trimmer in a variety of industries. The Pro Series has been used to cut offset printing plates, packaging materials, polyethylene and even mount board- as well as for office finishing products.

The Rotatrim Pro Series is perfect for heavy-use cutting and trimming of flexible materials:

- Solid one inch thick baseboard and 1/12 inch edging strip provides extra stability and long durability
- Dual stainless steel guide rails eliminate cutting head swivel while delivering a smooth gliding action
- Self-sharpening, absolute precision steel blades
- All-metal end frames and head, and an aluminum square side rule
- 12", 15", 18", 20", 24", 30": up to 3mm cut capacity
- 36": up to 2mm cut capacity
- 42", 54": up to 1.5mm cut capacity