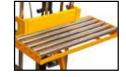

#### TRAY OPTION

On-2-Roll Litte

#63161 Roller Platform

#### **TRAY OPTIONS**

Roll Ramp Tray included for easy loading from the floor and handling wide rolls.

Optional #63161 Roller Platform is designed to allow operators to feed rolls into their machines directly from the lifter.