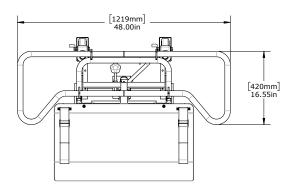

### ON-A-ROLL LIFTER® Standard and Standard Plus SPECIFICATIONS 61584 & 61586

UNIVERSAL FOR 61584 & 61586 Dimensions shown below are for the Universal 61584

| TRAY WIDTH |       |                  |  |
|------------|-------|------------------|--|
|            | 61584 | [799mm] 31.44in  |  |
|            | 61586 | ]1200mm] 47.24in |  |