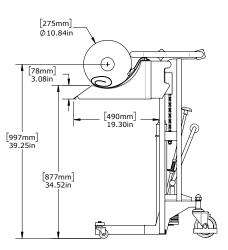

See drawings and dimensions on page 2 to determine if the #61584 & 61586 is right for you.

| ) |
|---|
| ) |
| ) |
| ) |
| ۱ |
| ) |
| ) |
| ) |
| ) |
| J |
|   |

STANDARD

5" ø x 1.46"W

#### STANDARD PLUS 61<u>586</u>

300 kg (660 lbs) 85 cm (33.5") 500 cm (16'5") 40 cm (15.75") 120 cm x 80 cm (47.25" x 31.5") 119.4 cm (47") 85 kg (188 lb) 10 cm (4") 2.36" ø x 1.57" W 5" ø x 1.46" W

### ON-A-ROLL LIFTER® Standard and Standard Plus SPECIFICATIONS 61584 & 61586

UNIVERSAL FOR 61584 & 61586 Dimensions shown below are for the Universal 61584

| TRAY WIDTH |       |                  |  |
|------------|-------|------------------|--|
|            | 61584 | [799mm] 31.44in  |  |
|            | 61586 | ]1200mm] 47.24in |  |