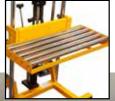

#### TRAY OPTION

On-2-Roll Litte

#63161 Roller Platform

#### **TRAY OPTIONS**

Roll Ramp Tray included for easy loading from the floor and handling wide rolls.

Optional #63161 Roller Platform is designed to allow operators to feed rolls into their machines directly from the lifter.