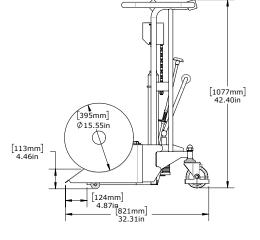

See drawings and dimensions on page 2 to determine if the #61584 & 61586 is right for you.

| ) |
|---|
| ) |
| ) |
| ) |
| ۱ |
| ) |
| ) |
| ) |
| ) |
| J |
|   |

STANDARD

5" ø x 1.46"W

#### STANDARD PLUS 61<u>586</u>

300 kg (660 lbs) 85 cm (33.5") 500 cm (16'5") 40 cm (15.75") 120 cm x 80 cm (47.25" x 31.5") 119.4 cm (47") 85 kg (188 lb) 10 cm (4") 2.36" ø x 1.57" W 5" ø x 1.46" W

### ON-A-ROLL LIFTER® Standard and Standard Plus SPECIFICATIONS 61584 & 61586

UNIVERSAL FOR 61584 & 61586 Dimensions shown below are for the Universal 61584

| TRAY WIDTH |       |                  |  |
|------------|-------|------------------|--|
|            | 61584 | [799mm] 31.44in  |  |
|            | 61586 | ]1200mm] 47.24in |  |