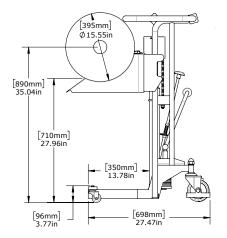

See drawings and dimensions on page 2 to determine if the #61584 & 61586 is right for you.

| ) |
|---|
| ) |
| ) |
| ) |
| ۱ |
| ) |
| ) |
| ) |
| ) |
| J |
|   |

STANDARD

5" ø x 1.46"W

#### STANDARD PLUS 61<u>586</u>

300 kg (660 lbs) 85 cm (33.5") 500 cm (16'5") 40 cm (15.75") 120 cm x 80 cm (47.25" x 31.5") 119.4 cm (47") 85 kg (188 lb) 10 cm (4") 2.36" ø x 1.57" W 5" ø x 1.46" W